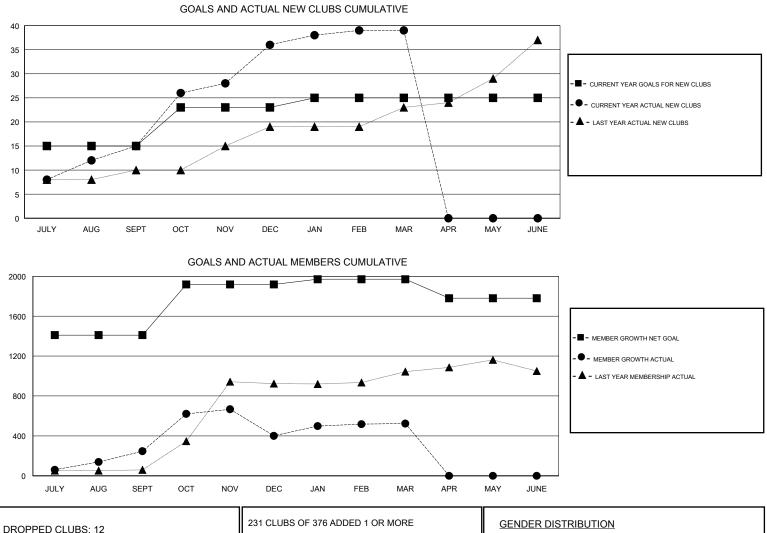

## KHAGENDRA SITAULA GMT:

| GMT: KHAGENDRA SITAULA |               |           | LOCATION NEPAL |                       |                           | GMT CA                  |                                                    |  |
|------------------------|---------------|-----------|----------------|-----------------------|---------------------------|-------------------------|----------------------------------------------------|--|
|                        | Club          | s         |                | Members               |                           |                         |                                                    |  |
|                        | RESULTS FOR   | 2018-2019 |                | RESULTS FOR 2018-2019 |                           |                         |                                                    |  |
| QUARTER                | NEW CLUB GOAL | NEW CLUBS | DROPPED CLUBS  | QUARTER               | MEMBER GROWTH NET<br>GOAL | MEMBER GROWTH<br>ACTUAL | DROPPED<br>MEMBERS ACTUAL<br>(including transfers) |  |
| JULY/AUG/SEPT          | 15            | 15        | 0              | JULY/AUG/SEPT         | 1,410                     | 710                     | 449                                                |  |
| OCT/NOV/DEC            | 8             | 21        | 11             | OCT/NOV/DEC           | 508                       | 822                     | 662                                                |  |
| JAN/FEB/MAR            | 2             | 3         | 1              | JAN/FEB/MAR           | 52                        | 350                     | 185                                                |  |
| APR/MAY/JUNE           | 0             | 0         | 0              | APR/MAY/JUNE          | -190                      | 0                       | 0                                                  |  |

| DROPPED CLUBS: 12 |       | 231 CLUBS OF 376 ADDED 1 OR MORE | GENDER DISTRIBUTION                    |                |       |
|-------------------|-------|----------------------------------|----------------------------------------|----------------|-------|
|                   |       | NEW MEMBERS                      | MALE                                   | 8,442 (75.52%) |       |
|                   |       |                                  | FEMALE                                 | 2,737 (24.48%) |       |
| DROPPED MEMBERS   |       |                                  | Women Percentage Fiscal Year Goal: 20% |                |       |
| DECEASED          | 4     | CLICK HERE FOR CUMULATIVE        | TOTAL FAMILY UNIT MEMBERS              |                | 6,192 |
| CLUB CANCELLED    | 224   | MEMBERSHIP DATA                  |                                        |                | 3,967 |
| OTHER             | 1,068 |                                  | FAMILY MEMBERS F                       | 3,907          |       |
| TOTAL             | 1,296 |                                  |                                        |                |       |